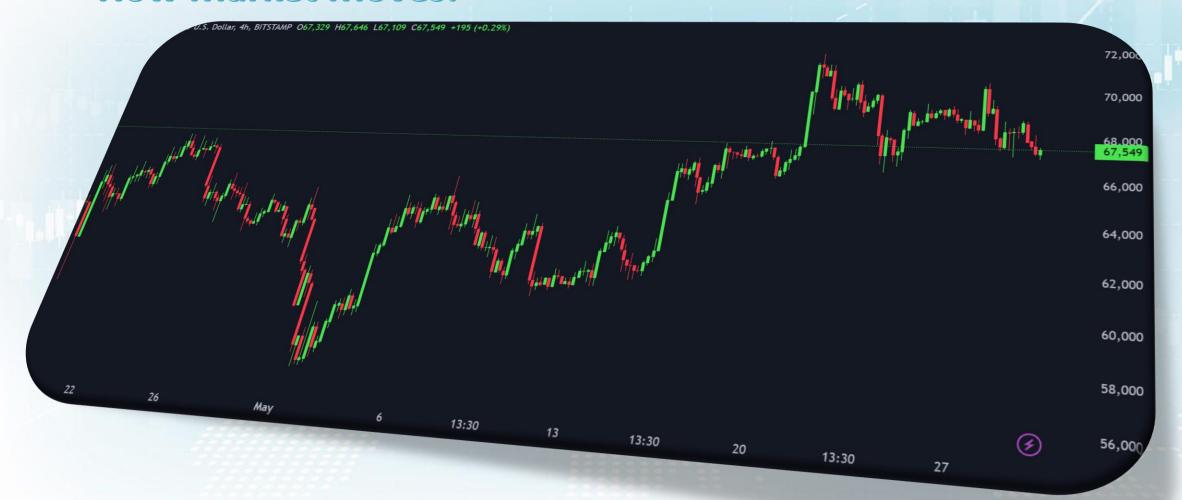

### **How Market Moves:-**

WHAT IS COPY TRAPING?

Copy or social trading is based on following profitable traders.

Professional traders earn additional money by providing their expertise to inexperienced traders, While investors get the ability to copy trades from the experts and easily succeed in the crypto market.